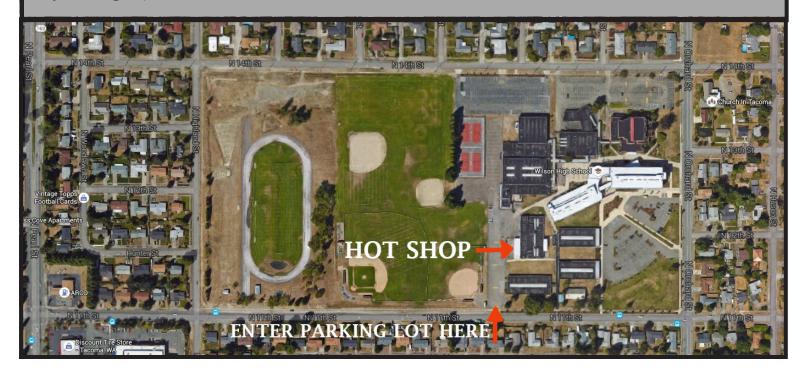

Wilson High School Hot Shop | 1202 N. Orchard St., Tacoma, WA

Directions to the hot shop at Wilson High School:

From Orchard St., turn left onto N. 11th. Take the first right into the parking lot behind the school (baseball field will be on your left). The hot shop is in the second building on the right. Enter through the red door or garage door inside the large gated area. If you have questions or need help finding us, call Lauren at 253-442-3751.