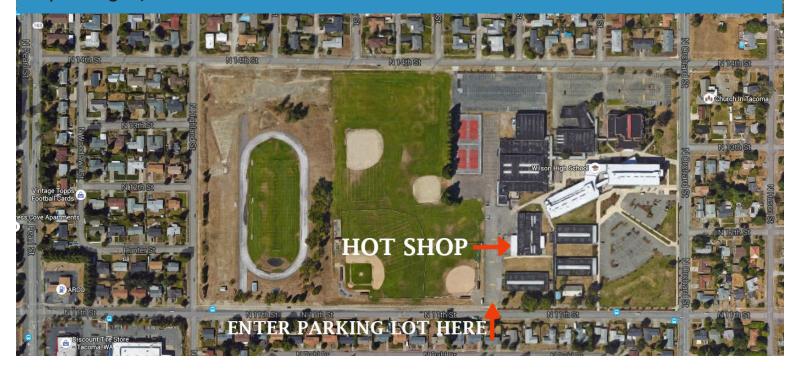

## Wilson High School Hot Shop | 1202 N. Orchard St., Tacoma, WA

Directions to the hot shop at Wilson High School:

From Orchard St., turn left onto N. 11th. Take the first right into the parking lot behind the school (baseball field will be on your left). The hot shop is in the second building on the right. Enter through the red door or garage door inside the large gated area. If you have questions or need help finding us, call Lauren at 253-442-3751.