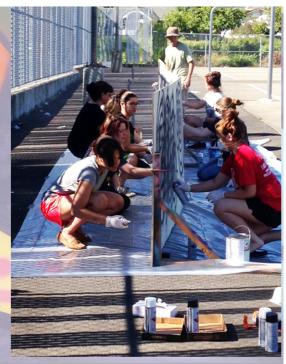

## Please join us for our Summer 2014 Arts Connect Showcase!

Learn about the group's process designing and painting a mural for Consejo Counseling and Referral Service.

Wednesday, August 20th 5:30 - 6:00 pm